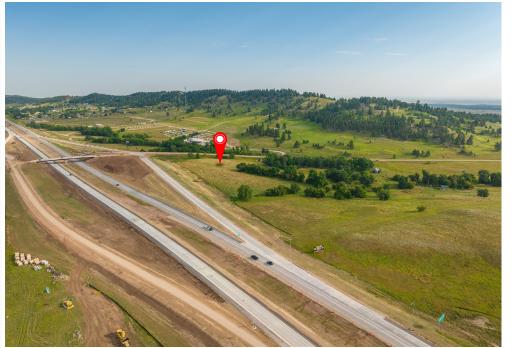

#### INVESTMENT HIGHLIGHTS

- ▶ Interstate 90-Exit 37 corner lot, ideal convenience store or truck stop location.
- ▶ 1000+ acres of planned development east of I-90 by the same developer.
- ▶ Ideally located between Rapid City and Sturgis.
- ▶ Video Link: <u>Pleasant Valley Rd</u>

#### PROPERTY OVERVIEW

- ▶ The exit was recently reconstructed to plan for future development.
- ▶ Just 5 miles south of Sturgis city limits
- ▶ Pleasant Valley Rd provides excellent access to Sturgis via Ft Meade Way.
- ▶ Size can be platted to suit your business needs.