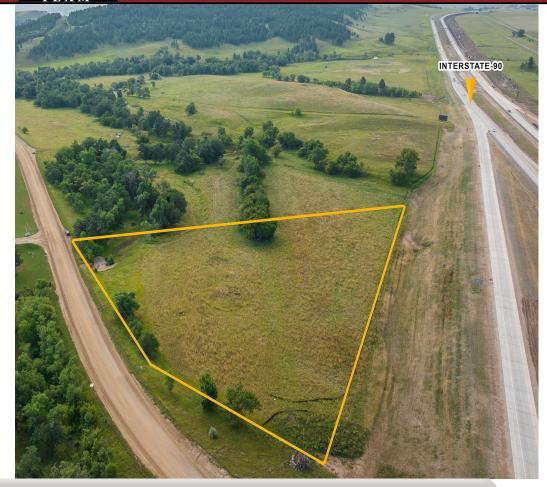

TO BE PLATTED - 5+/- ACRES

KW Commercial

Your Property—Our Priority <sup>sM</sup>

2401 West Main Street, Rapid City, SD 57702

605.335.8100 | www.RapidCityCommercial.com

Keller Williams Realty Black Hills

**EXCLUSIVELY LISTED BY:** 

#### PROPERTY OVERVIEW

- ▶ The exit was recently reconstructed to plan for future development.
- ▶ Just 5 miles south of Sturgis city limits
- ▶ Pleasant Valley Rd provides excellent access to Sturgis via Ft Meade Way.
- ▶ Size can be platted to suit your business needs.

# PROPERTY INFORMATION

Parcel ID: 16.06.213

Acres: | 5.00 +/-

Taxes (2023): \$403.32

Legal Description:

W 1098.6' OF GOVT LOT 2 EXCEPTING: LOT

A, PLEASANT VALLEY ROAD, & TRACTS

BLAIR & MARLET; LOT 4 EXCEPTING: LOT