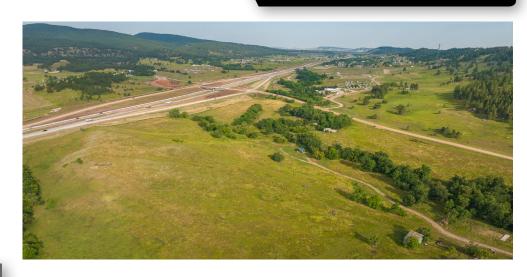

#### INVESTMENT HIGHLIGHTS

- ▶ Interstate 90-Exit 37 corner lot, ideal convenience store or truck stop location.
- ▶ 1000+ acres of planned development east of I-90 by the same developer.
- ▶ Ideally located between Rapid City and Sturgis.
- ▶ Video Link: <u>Pleasant Valley Rd</u>

#### PROPERTY OVERVIEW

- ▶ The exit was recently reconstructed to plan for future development.
- ▶ Just 5 miles south of Sturgis city limits
- ▶ Pleasant Valley Rd provides excellent access to Sturgis via Ft Meade Way.
- ▶ Size can be platted to suit your business needs.