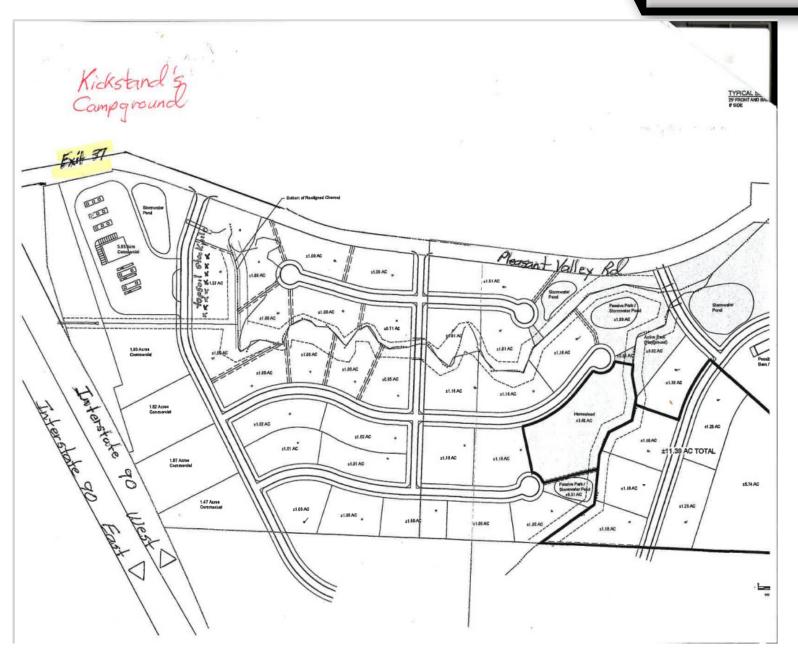

#### SITE PLAN

TO BE PLATTED - 5+/- ACRES

KW Commercial

Your Property—Our Priority <sup>sM</sup>

2401 West Main Street, Rapid City, SD 57702

605.335.8100 | www.RapidCityCommercial.com

Keller Williams Realty Black Hills

**EXCLUSIVELY LISTED BY:** 

#### PROPERTY OVERVIEW

- ▶ The exit was recently reconstructed to plan for future development.
- ▶ Just 5 miles south of Sturgis city limits
- ▶ Pleasant Valley Rd provides excellent access to Sturgis via Ft Meade Way.
- ▶ Size can be platted to suit your business needs.